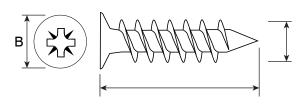

### **Dimensions**

| Size (Imperial) | 8 x 1 3/4" |
|-----------------|------------|
| Size (Metric)   | 4.2 x 45mm |
| Head Diameter   | 8mm        |

## **General Information**

| Head Type       | Pozi Countersunk Head |
|-----------------|-----------------------|
| Driver Bit Size | No. 2                 |