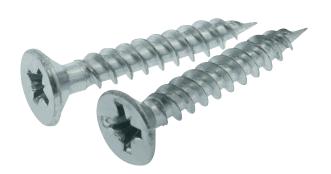

# **Technical Specification**

Product Code: QWS8-175 Description: 8 x 1.75" Twin Thread Countersunk Pozi Screws

### **Dimensions**

| Size (Imperial) | 8 x 1 3/4" |
|-----------------|------------|
| Size (Metric)   | 4.2 x 45mm |
| Head Diameter   | 8mm        |

# Materials

Bright Zinc Plated Steel

## **General Information**

| Head Type       | Pozi Countersunk Head |
|-----------------|-----------------------|
| Driver Bit Size | No. 2                 |

#### **Additional Information**

Twin threads with parallel chank enabling faster insertion and greater pull out resistance.